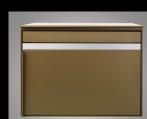

### DESIGN

The horizontal lines are a consistent feature. By omitting the handle, a flat effect is achieved.

## **FUNCTIONALITY**

The unique N bar (patented) allows great freedom when designing your letterbox label. The hidden letter flap coupling (patent pending) provides convenient access to the entire letter compartment.

### **FRONTS**

1 (hidden lock)

A41 horizontal format A31 narrow format

3 (XXL model)

G 51 office building

2 (visible lock)

Z41 horizontal format Z31 narrow format

(letterbox only)