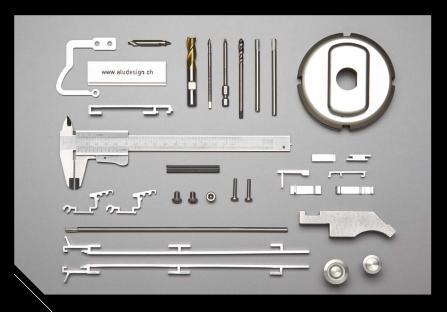

## **QUALITY**

Durable thanks to high-quality materials! Housing made from 2mm Peraluman sheets. Doors made from extruded aluminium profiles. Highly weather-resistant powder coatings as standard.