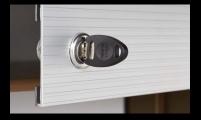

17

LOCKS

The letterbox is fitted with a cylinder lock as standard and comes with two keys. As an added option, the cylinder cutout can be adapted to the respective lock system.

18

SPECIAL COMPARTMENT

Flexible and personalised combinations of doors on the back of the housing, open tray, newspaper, paper, fire brigade and fire alarm system compartments, parcel box and removable intermediate shelves are all possible.