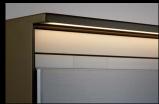

### 16

INSTALLATIONS

Buzzer, light button, holes for intercom, cameras, movement detector, badge reader and lighting strip integrated into the housing can all be planned and fitted horizontally, vertically or as a complete compartment depending on your wishes.