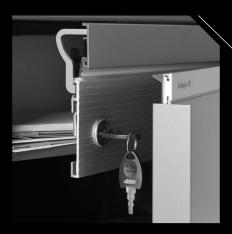

17

LOCKS

The letterbox is fitted with a cylinder lock as standard and comes with two keys. As an added option, the cylinder cutout can be adapted to the respective lock system.

18

SPECIAL COMPARTMENT

Flexible and personalised combinations of doors on the back of the housing, open tray, newspaper, paper, fire brigade and fire alarm system compartments, parcel box and removable intermediate shelves are all possible.