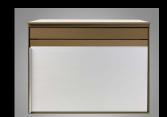

### DESIGN

The horizontal lines are a consistent feature. By omitting the handle, a flat effect is achieved.

## **FUNCTIONALITY**

The unique N bar (patented) allows great freedom when designing your letterbox label. The hidden letter flap coupling (patent pending) provides convenient access to the entire letter compartment.

### **FRONTS**

1 (hidden lock)

A41 horizontal format A31 narrow format

3 (XXL model)

G 51 office building

2 (visible lock)

Z41 horizontal format Z31 narrow format

(letterbox only)