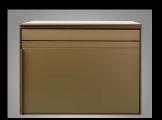

### DESIGN

The horizontal lines are a consistent feature. By omitting the handle, a flat effect is achieved.

## **FUNCTIONALITY**

The unique N bar (patented) allows great freedom when designing your letterbox label. The hidden letter flap coupling (patent pending) provides convenient access to the entire letter compartment.

### **FRONTS**

1 (hidden lock)

A41 horizontal format A31 narrow format

3 (XXL model)

G 51 office building

2 (visible lock)

Z41 horizontal format Z31 narrow format

(letterbox only)