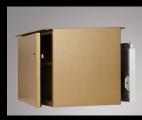

17

LOCKS

The letterbox is fitted with a cylinder lock as standard and comes with two keys. As an added option, the cylinder cutout can be adapted to the respective lock system.

18

SPECIAL COMPARTMENT

Flexible and personalised combinations of doors on the back of the housing, open tray, newspaper, paper, fire brigade and fire alarm system compartments, parcel box and removable intermediate shelves are all possible.

19

MOUNTING TYPES

The letterboxes are mounted on side supports or a central support. Wall mounting or fitting into recesses is also possible.

20

PARCEL BOX

The parcel box facilitates delivery of your parcels by Swiss Post when you're not in. It can be locked using a badge, meaning your large parcels are stored away safely until you empty the box.