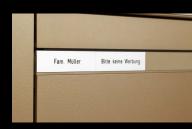

### **OPTIONS**

15

N bar

The end-to-end N bar is used to label the letterbox and can be individually designed with different colours or added reversible signs such as «No advertising please».