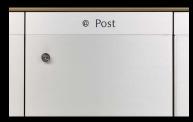

17

LOCKS

The letterbox is fitted with a cylinder lock as standard and comes with two keys. As an added option, the cylinder cutout can be adapted to the respective lock system.

18

SPECIAL COMPARTMENT

Flexible and personalised combinations of doors on the back of the housing, open tray, newspaper, paper, fire brigade and fire alarm system compartments, parcel box and removable intermediate shelves are all possible.