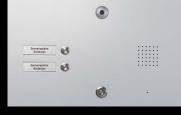

### 16

INSTALLATIONS

Buzzer, light button, holes for intercom, cameras, movement detector, badge reader and lighting strip integrated into the housing can all be planned and fitted horizontally, vertically or as a complete compartment depending on your wishes.