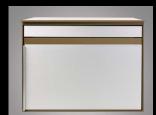

### DESIGN

The horizontal lines are a consistent feature. By omitting the handle, a flat effect is achieved.

## **FUNCTIONALITY**

The unique N bar (patented) allows great freedom when designing your letterbox label. The hidden letter flap coupling (patent pending) provides convenient access to the entire letter compartment.

### **FRONTS**

1 (hidden lock)

A41 horizontal format A31 narrow format

3 (XXL model)

G 51 office building

2 (visible lock)

Z41 horizontal format Z31 narrow format

(letterbox only)